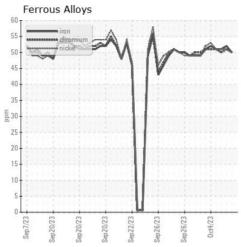

## **GRAPHS**

Certificate L2367

Laboratory Sample No. Lab Number Unique Number : 16021302 Test Package : TEST

: Q0004J6M

: WearCheck USA - 501 Madison Ave., Cary, NC 27513 : 04 Oct 2023 Received

Diagnosed : 04 Oct 2023 Diagnostician : Wes Davis