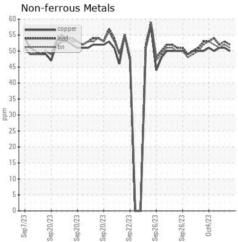

## **GRAPHS**

Certificate L2367

Laboratory Sample No. Lab Number Unique Number : 16021302 Test Package : TEST

: Q0004J6M

: WearCheck USA - 501 Madison Ave., Cary, NC 27513 : 04 Oct 2023 Received

Diagnosed : 04 Oct 2023 Diagnostician : Wes Davis