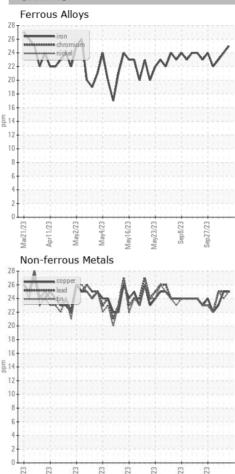

## **GRAPHS**

Certificate L2367

Laboratory Sample No. Lab Number

: Q0004J6T

: WearCheck USA - 501 Madison Ave., Cary, NC 27513 : 04 Oct 2023 Received Diagnosed : 04 Oct 2023

Unique Number : 16021414 Diagnostician : Wes Davis Test Package : TEST