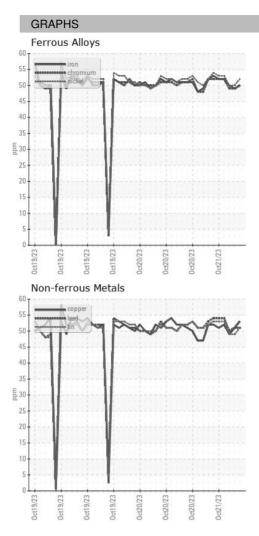

#### Sample Rating Trend

# **ICP** ARCOS-3-S-21/50 Component **Oil** Fluid {not provided} (--- GAL)

DIAGNOSIS