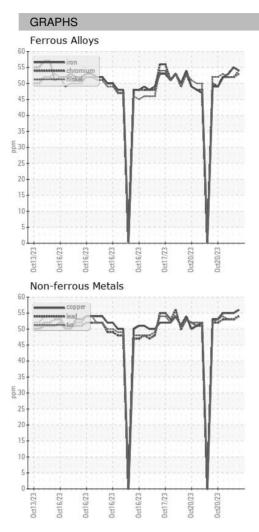

23 |
| Machine Age        | HR | Client Info |            | 0           | 0           | 0           |
| Oil Age            | HR | Client Info |            | 0           | 0           | 0           |
| Oil Changed        |    | Client Info |            | N/A         | N/A         | N/A         |
| Sample Status      |    |             |            |             |             |             |
| SAMPLE IMAGES      |    | method      | limit/base | current     | history1    | history2    |
| Color              |    |             |            | no image    | no image    | no image    |
| Bottom             |    |             |            | no image    | no image    | no image    |

**ICP** ARCOS-1-S-21/50 Component **Oil** Fluid {not provided} (--- GAL)

DIAGNOSIS



## **OIL ANALYSIS REPORT**





Statements of conformity to specifications are based on the simple acceptance decision rule (JCGM 106:2012)

F: (919)379-4102 F: (919)379-4050

Contact/Location: WCLS CARY NC ? - WEACARQA