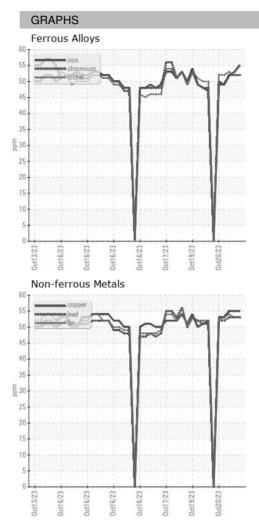

### Sample Rating Trend

**ICP** ARCOS-1-S-21/50 Component **Oil** Fluid {not provided} (--- GAL)

DIAGNOSIS