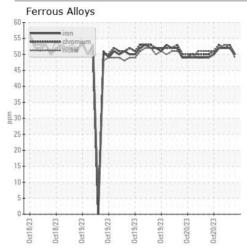

## **GRAPHS**

Certificate L2367

Laboratory Sample No. Lab Number Test Package : TEST

: Q0004K2Y Unique Number : 16035495

: WearCheck USA - 501 Madison Ave., Cary, NC 27513 Received : 23 Oct 2023

Diagnosed : 23 Oct 2023 Diagnostician : Wes Davis