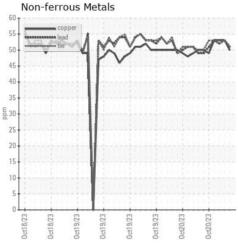

## **GRAPHS**

Certificate L2367

Laboratory Sample No. Lab Number Test Package : TEST

: Q0004K2Y Unique Number : 16035495

: WearCheck USA - 501 Madison Ave., Cary, NC 27513 Received : 23 Oct 2023

Diagnosed : 23 Oct 2023 Diagnostician : Wes Davis