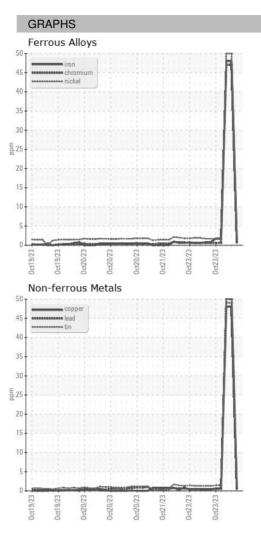

| Sample Date   |        | Client Info |            | 23 Oct 2023 | 23 Oct 2023 | 23 Oct 2023 |
| Machine Age   | HR     | Client Info |            | 0           | 0           | 0           |
| Oil Age       | HR     | Client Info |            | 0           | 0           | 0           |
| Oil Changed   |        | Client Info |            | N/A         | N/A         | N/A         |
| Sample Status |        |             |            |             |             |             |
| SAMPLE IMAGES | ;      | method      | limit/base | current     | history1    | history2    |
| Color         |        |             |            | no image    | no image    | no image    |
| Bottom        |        |             |            | no image    | no image    | no image    |



## **OIL ANALYSIS REPORT**





Report Id: WEACARQA [WUSCAR] Q0004K3D (Generated: 10/29/2023 14:22:39) Rev: 1

Contact/Location: WCLS CARY NC ? - WEACARQA