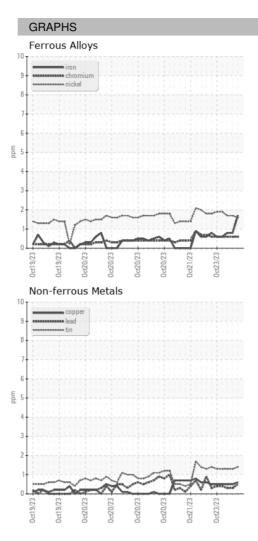

| Sample Date   |        | Client Info |            | 23 Oct 2023 | 23 Oct 2023 | 23 Oct 2023 |
| Machine Age   | HR     | Client Info |            | 0           | 0           | 0           |
| Oil Age       | HR     | Client Info |            | 0           | 0           | 0           |
| Oil Changed   |        | Client Info |            | N/A         | N/A         | N/A         |
| Sample Status |        |             |            |             |             |             |
| SAMPLE IMAGES | \$     | method      | limit/base | current     | history1    | history2    |
| Color         |        |             |            | no image    | no image    | no image    |
| Bottom        |        |             |            | no image    | no image    | no image    |



## **OIL ANALYSIS REPORT**





Statements of conformity to specifications are based on the simple acceptance decision rule (JCGM 106:2012)

Contact/Location: WCLS CARY NC ? - WEACARQA