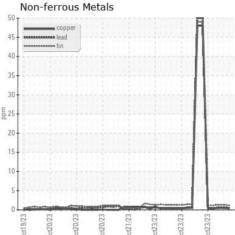

## **GRAPHS**

Certificate L2367

Laboratory Sample No. Lab Number

: Q0004K3G Unique Number : 16035533 Test Package : TEST

: WearCheck USA - 501 Madison Ave., Cary, NC 27513 Received : 23 Oct 2023

Diagnosed : 23 Oct 2023 Diagnostician : Wes Davis