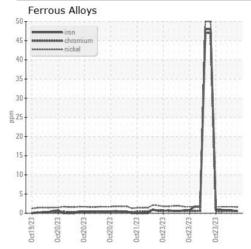

## **GRAPHS**

Certificate L2367

Laboratory Sample No. Lab Number

: Q0004K3G Unique Number : 16035533 Test Package : TEST

: WearCheck USA - 501 Madison Ave., Cary, NC 27513 Received : 23 Oct 2023

Diagnosed : 23 Oct 2023 Diagnostician : Wes Davis