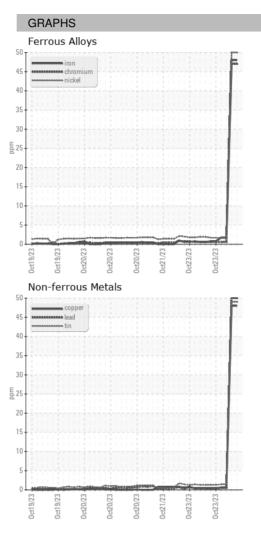

| Sample Date   |        | Client Info |            | 23 Oct 2023 | 23 Oct 2023 | 23 Oct 2023 |
| Machine Age   | HR     | Client Info |            | 0           | 0           | 0           |
| Oil Age       | HR     | Client Info |            | 0           | 0           | 0           |
| Oil Changed   |        | Client Info |            | N/A         | N/A         | N/A         |
| Sample Status |        |             |            |             |             |             |
| SAMPLE IMAGES | ;      | method      | limit/base | current     | history1    | history2    |
| Color         |        |             |            | no image    | no image    | no image    |
| Bottom        |        |             |            | no image    | no image    | no image    |



### **OIL ANALYSIS REPORT**





Report Id: WEACARQA [WUSCAR] Q0004K3N (Generated: 10/29/2023 14:28:18) Rev: 1

Contact/Location: WCLS CARY NC ? - WEACARQA