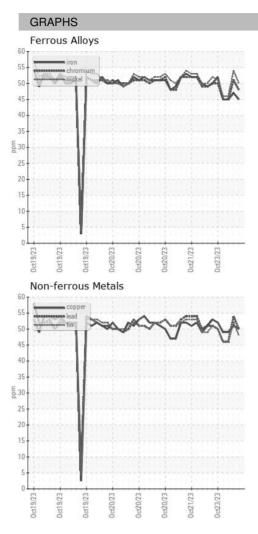

|
| Machine Age        | HR | Client Info |            | 0           | 0           | 0           |
| Oil Age            | HR | Client Info |            | 0           | 0           | 0           |
| Oil Changed        |    | Client Info |            | N/A         | N/A         | N/A         |
| Sample Status      |    |             |            |             |             |             |
| SAMPLE IMAGES      |    | method      | limit/base | current     | history1    | history2    |
| Color              |    |             |            | no image    | no image    | no image    |
| Bottom             |    |             |            | no image    | no image    | no image    |

# Area ICP ARCOS-3-S-21/50 Component **Oil** Fluid {not provided} (--- GAL)

DIAGNOSIS



## **OIL ANALYSIS REPORT**





Statements of conformity to specifications are based on the simple acceptance decision rule (JCGM 106:2012)