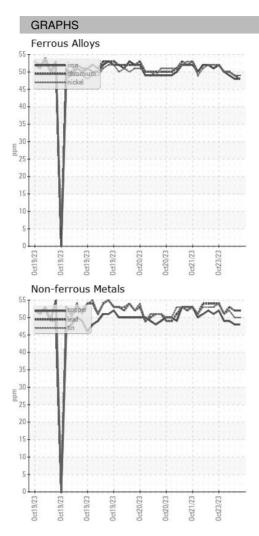

|
| Machine Age        | HR | Client Info |            | 0           | 0           | 0           |
| Oil Age            | HR | Client Info |            | 0           | 0           | 0           |
| Oil Changed        |    | Client Info |            | N/A         | N/A         | N/A         |
| Sample Status      |    |             |            |             |             |             |
| SAMPLE IMAGES      |    | method      | limit/base | current     | history1    | history2    |
| Color              |    |             |            | no image    | no image    | no image    |
| Bottom             |    |             |            | no image    | no image    | no image    |

# **ICP** ARCOS-2-S-21/50 Component **Oil** Fluid {not provided} (--- GAL)

DIAGNOSIS



## **OIL ANALYSIS REPORT**





Report Id: WEACARQA [WUSCAR] Q0004K43 (Generated: 10/29/2023 14:37:46) Rev: 1

Contact/Location: WCLS CARY NC ? - WEACARQA