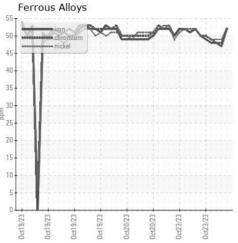

## **GRAPHS**

Certificate L2367

Laboratory Sample No. Lab Number

: Q0004K47 Unique Number : 16035692 Test Package : TEST

: WearCheck USA - 501 Madison Ave., Cary, NC 27513 Received : 23 Oct 2023

Diagnosed : 23 Oct 2023 Diagnostician : Wes Davis