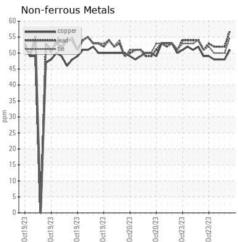

## **GRAPHS**

Certificate L2367

Laboratory Sample No. Lab Number

: Q0004K47 Unique Number : 16035692 Test Package : TEST

: WearCheck USA - 501 Madison Ave., Cary, NC 27513 Received : 23 Oct 2023

Diagnosed : 23 Oct 2023 Diagnostician : Wes Davis