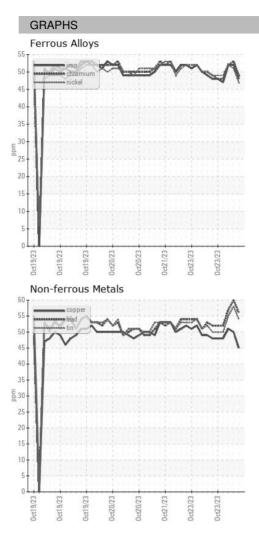

|
| Machine Age        | HR | Client Info |            | 0           | 0           | 0           |
| Oil Age            | HR | Client Info |            | 0           | 0           | 0           |
| Oil Changed        |    | Client Info |            | N/A         | N/A         | N/A         |
| Sample Status      |    |             |            |             |             |             |
| SAMPLE IMAGES      | 6  | method      | limit/base | current     | history1    | history2    |
| Color              |    |             |            | no image    | no image    | no image    |
| Bottom             |    |             |            | no image    | no image    | no image    |

# Area ICP ARCOS-2-S-21/50 Component **Oil** Fluid {not provided} (--- GAL)

DIAGNOSIS



## **OIL ANALYSIS REPORT**





Report Id: WEACARQA [WUSCAR] Q0004K4A (Generated: 10/29/2023 15:24:12) Rev: 1

Contact/Location: WCLS CARY NC ? - WEACARQA