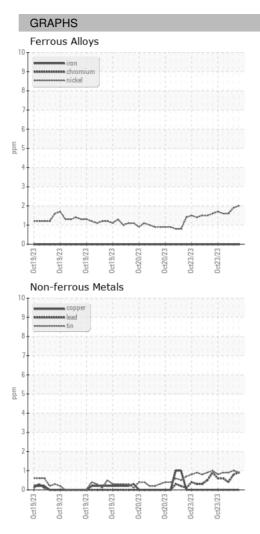

| Sample Date   |        | Client Info |            | 23 Oct 2023 | 23 Oct 2023 | 23 Oct 2023 |
| Machine Age   | HR     | Client Info |            | 0           | 0           | 0           |
| Oil Age       | HR     | Client Info |            | 0           | 0           | 0           |
| Oil Changed   |        | Client Info |            | N/A         | N/A         | N/A         |
| Sample Status |        |             |            |             |             |             |
| SAMPLE IMAGES | ;      | method      | limit/base | current     | history1    | history2    |
| Color         |        |             |            | no image    | no image    | no image    |
| Bottom        |        |             |            | no image    | no image    | no image    |



### **OIL ANALYSIS REPORT**



: WearCheck USA - 501 Madison Ave., Cary, NC 27513 WEARCHECK LUBRICATION SERVICES QA ACCOUNT Laboratory Sample No. Received : 23 Oct 2023 501 Madison Ave Lab Number : Q0004K4B Diagnosed : 23 Oct 2023 Cary, NC Unique Number : 16035696 Diagnostician : Wes Davis US 27513 Test Package : TEST Contact: WCLS CARY NC Certificate L2367 To discuss this sample report, contact Customer Service at 1-800-237-1369. \* - Denotes test methods that are outside of the ISO 17025 scope of accreditation. T: (919)379-4102 

Statements of conformity to specifications are based on the simple acceptance decision rule (JCGM 106:2012)

Contact/Location: WCLS CARY NC ? - WEACARQA