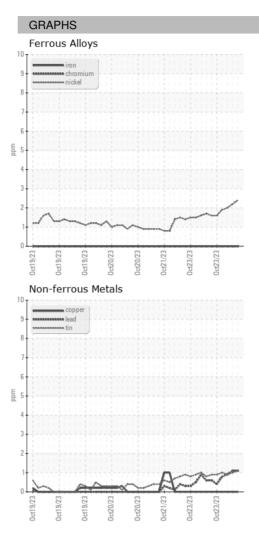

e Date        |    | Client Info |            | 23 Oct 2023 | 23 Oct 2023 | 23 Oct 2023 |
| Machine Age        | HR | Client Info |            | 0           | 0           | 0           |
| Oil Age            | HR | Client Info |            | 0           | 0           | 0           |
| Oil Changed        |    | Client Info |            | N/A         | N/A         | N/A         |
| Sample Status      |    |             |            |             |             |             |
| SAMPLE IMAGES      |    | method      | limit/base | current     | history1    | history2    |
| Color              |    |             |            | no image    | no image    | no image    |
| Bottom             |    |             |            | no image    | no image    | no image    |



## **OIL ANALYSIS REPORT**





Statements of conformity to specifications are based on the simple acceptance decision rule (JCGM 106:2012)