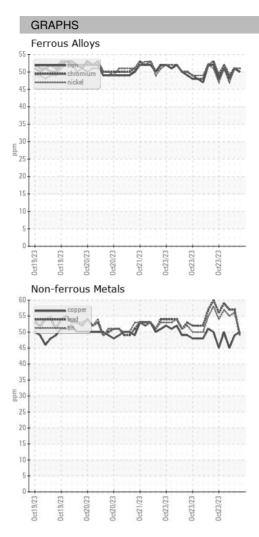

|
| Machine Age        | HR | Client Info |            | 0           | 0           | 0           |
| Oil Age            | HR | Client Info |            | 0           | 0           | 0           |
| Oil Changed        |    | Client Info |            | N/A         | N/A         | N/A         |
| Sample Status      |    |             |            |             |             |             |
| SAMPLE IMAGES      | 6  | method      | limit/base | current     | history1    | history2    |
| Color              |    |             |            | no image    | no image    | no image    |
| Bottom             |    |             |            | no image    | no image    | no image    |

# Area ICP ARCOS-2-S-21/50 Component **Oil** Fluid {not provided} (--- GAL)

DIAGNOSIS



## **OIL ANALYSIS REPORT**





Contact/Location: WCLS CARY NC ? - WEACARQA