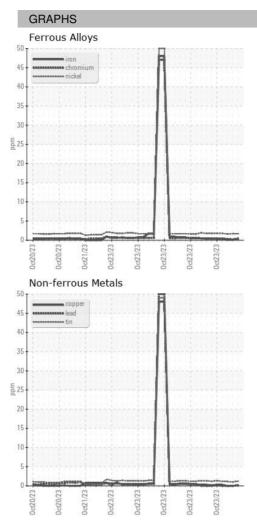

| Sample Date   |        | Client Info |            | 23 Oct 2023 | 23 Oct 2023 | 23 Oct 2023 |
| Machine Age   | HR     | Client Info |            | 0           | 0           | 0           |
| Oil Age       | HR     | Client Info |            | 0           | 0           | 0           |
| Oil Changed   |        | Client Info |            | N/A         | N/A         | N/A         |
| Sample Status |        |             |            |             |             |             |
| SAMPLE IMAGES | \$     | method      | limit/base | current     | history1    | history2    |
| Color         |        |             |            | no image    | no image    | no image    |
| Bottom        |        |             |            | no image    | no image    | no image    |



## **OIL ANALYSIS REPORT**





Report Id: WEACARQA [WUSCAR] Q0004K4X (Generated: 10/29/2023 15:27:03) Rev: 1

Contact/Location: WCLS CARY NC ? - WEACARQA