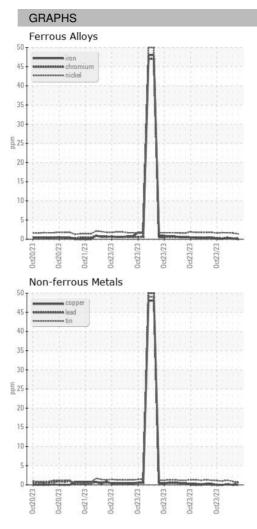

| Sample Date   |        | Client Info |            | 23 Oct 2023 | 23 Oct 2023 | 23 Oct 2023 |
| Machine Age   | HR     | Client Info |            | 0           | 0           | 0           |
| Oil Age       | HR     | Client Info |            | 0           | 0           | 0           |
| Oil Changed   |        | Client Info |            | N/A         | N/A         | N/A         |
| Sample Status |        |             |            |             |             |             |
| SAMPLE IMAGES | ;      | method      | limit/base | current     | history1    | history2    |
| Color         |        |             |            | no image    | no image    | no image    |
| Bottom        |        |             |            | no image    | no image    | no image    |



## **OIL ANALYSIS REPORT**





Statements of conformity to specifications are based on the simple acceptance decision rule (JCGM 106:2012)