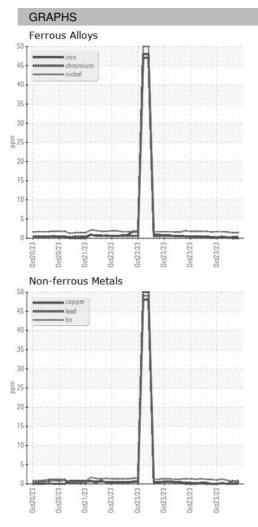

#### 0et2022 +202

| SAMPLE INFORM | IATION | method      | limit/base | current     | history1    | history2    |
|---------------|--------|-------------|------------|-------------|-------------|-------------|
| Sample Date   |        | Client Info |            | 23 Oct 2023 | 23 Oct 2023 | 23 Oct 2023 |
| Machine Age   | HR     | Client Info |            | 0           | 0           | 0           |
| Oil Age       | HR     | Client Info |            | 0           | 0           | 0           |
| Oil Changed   |        | Client Info |            | N/A         | N/A         | N/A         |
| Sample Status |        |             |            |             |             |             |
| SAMPLE IMAGES | ;      | method      | limit/base | current     | history1    | history2    |
| Color         |        |             |            | no image    | no image    | no image    |
| Bottom        |        |             |            | no image    | no image    | no image    |