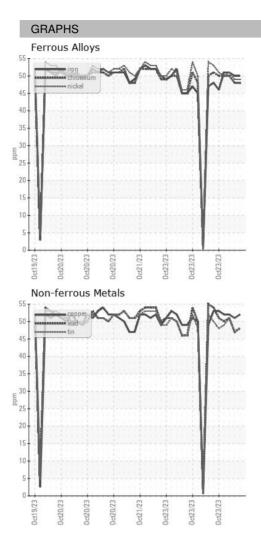

|
| Machine Age        | HR | Client Info |            | 0           | 0           | 0           |
| Oil Age            | HR | Client Info |            | 0           | 0           | 0           |
| Oil Changed        |    | Client Info |            | N/A         | N/A         | N/A         |
| Sample Status      |    |             |            |             |             |             |
| SAMPLE IMAGES      | 6  | method      | limit/base | current     | history1    | history2    |
| Color              |    |             |            | no image    | no image    | no image    |
| Bottom             |    |             |            | no image    | no image    | no image    |

# Area ICP ARCOS-3-S-21/50 Component **Oil** Fluid {not provided} (--- GAL)

DIAGNOSIS



## **OIL ANALYSIS REPORT**





Statements of conformity to specifications are based on the simple acceptance decision rule (JCGM 106:2012)

F: (919)379-4050

Contact/Location: WCLS CARY NC ? - WEACARQA