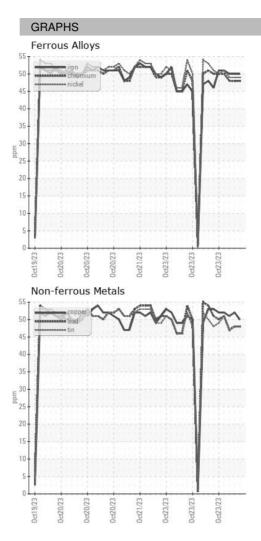

|
| Machine Age        | HR | Client Info |            | 0           | 0           | 0           |
| Oil Age            | HR | Client Info |            | 0           | 0           | 0           |
| Oil Changed        |    | Client Info |            | N/A         | N/A         | N/A         |
| Sample Status      |    |             |            |             |             |             |
| SAMPLE IMAGES      | 3  | method      | limit/base | current     | history1    | history2    |
| Color              |    |             |            | no image    | no image    | no image    |
| Bottom             |    |             |            | no image    | no image    | no image    |

# Area ICP ARCOS-3-S-21/50 Component **Oil** Fluid {not provided} (--- GAL)

DIAGNOSIS



## **OIL ANALYSIS REPORT**





Statements of conformity to specifications are based on the simple acceptance decision rule (JCGM 106:2012)

F: (919)379-4050

Contact/Location: WCLS CARY NC ? - WEACARQA