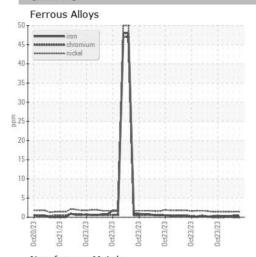

## Non-ferrous Metals

Certificate L2367

Laboratory Sample No. Lab Number

: Q0004K5A Unique Number : 16035731 Test Package : TEST

: WearCheck USA - 501 Madison Ave., Cary, NC 27513 : 23 Oct 2023 Received : 23 Oct 2023