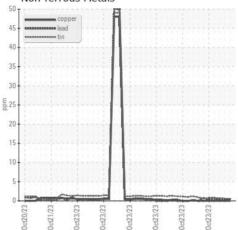

## Non-ferrous Metals

Certificate L2367

Laboratory Sample No. Lab Number

: Q0004K5A Unique Number : 16035731 Test Package : TEST

: WearCheck USA - 501 Madison Ave., Cary, NC 27513 : 23 Oct 2023 Received : 23 Oct 2023