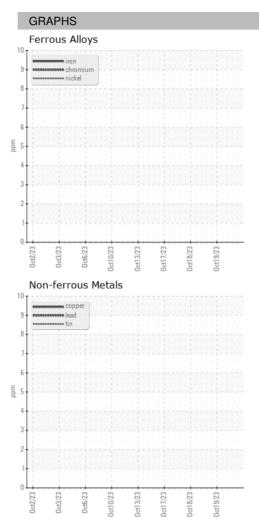

| Sample Date   |        | Client Info |            | 24 Oct 2023 | 23 Oct 2023 | 21 Oct 2023 |
| Machine Age   | HR     | Client Info |            | 0           | 0           | 0           |
| Oil Age       | HR     | Client Info |            | 0           | 0           | 0           |
| Oil Changed   |        | Client Info |            | N/A         | N/A         | N/A         |
| Sample Status |        |             |            |             |             |             |
| SAMPLE IMAGES | \$     | method      | limit/base | current     | history1    | history2    |
| Color         |        |             |            | no image    | no image    | no image    |
| Bottom        |        |             |            | no image    | no image    | no image    |



## **OIL ANALYSIS REPORT**





Contact/Location: WCLS CARY NC ? - WEACARQA