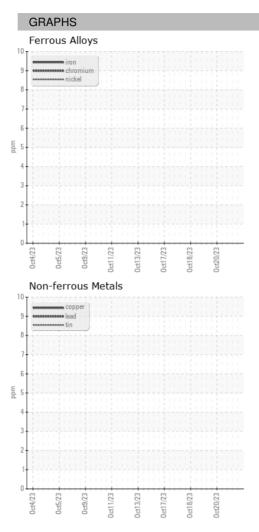

| Machine Age        | HR | Client Info |            | 0           | 0           | 0           |
| Oil Age            | HR | Client Info |            | 0           | 0           | 0           |
| Oil Changed        |    | Client Info |            | N/A         | N/A         | N/A         |
| Sample Status      |    |             |            |             |             |             |
| SAMPLE IMAGES      |    | method      | limit/base | current     | history1    | history2    |
| Color              |    |             |            | no image    | no image    | no image    |
| Bottom             |    |             |            | no image    | no image    | no image    |

Area KF Machine Id KF-2-QC Component Oil Fluid

{not provided} (--- GAL)

#### DIAGNOSIS



## **OIL ANALYSIS REPORT**





Statements of conformity to specifications are based on the simple acceptance decision rule (JCGM 106:2012)