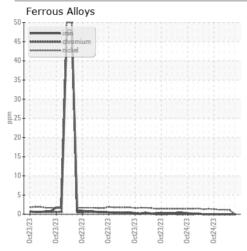

## **GRAPHS**

Certificate L2367

Laboratory Sample No. Lab Number Test Package : TEST

Unique Number : 16035804

: Q0004K6J

: WearCheck USA - 501 Madison Ave., Cary, NC 27513 Received : 24 Oct 2023 Diagnosed

: 24 Oct 2023 Diagnostician : Wes Davis