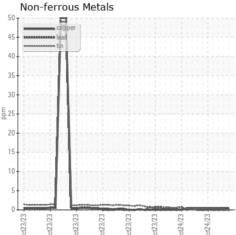

## **GRAPHS**

Certificate L2367

Laboratory Sample No. Lab Number Test Package : TEST

Unique Number : 16035804

: Q0004K6J

: WearCheck USA - 501 Madison Ave., Cary, NC 27513 Received : 24 Oct 2023 Diagnosed

: 24 Oct 2023 Diagnostician : Wes Davis