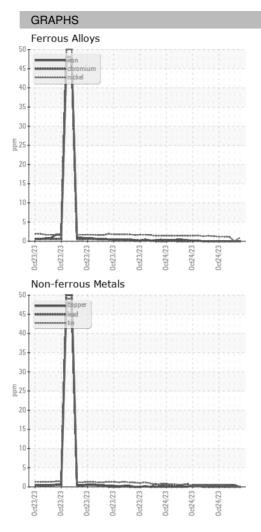

e Date        |    | Client Info |            | 24 Oct 2023 | 24 Oct 2023 | 24 Oct 2023 |
| Machine Age        | HR | Client Info |            | 0           | 0           | 0           |
| Oil Age            | HR | Client Info |            | 0           | 0           | 0           |
| Oil Changed        |    | Client Info |            | N/A         | N/A         | N/A         |
| Sample Status      |    |             |            |             |             |             |
| SAMPLE IMAGES      |    | method      | limit/base | current     | history1    | history2    |
| Color              |    |             |            | no image    | no image    | no image    |
| Bottom             |    |             |            | no image    | no image    | no image    |



## **OIL ANALYSIS REPORT**





Statements of conformity to specifications are based on the simple acceptance decision rule (JCGM 106:2012)