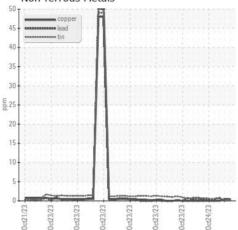

## Non-ferrous Metals

Certificate L2367

Laboratory Sample No. Lab Number

: Q0004K6N Unique Number : 16035808 Test Package : TEST

: WearCheck USA - 501 Madison Ave., Cary, NC 27513 Received : 24 Oct 2023

Diagnosed : 24 Oct 2023 Diagnostician : Wes Davis