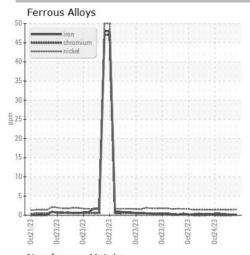

## Non-ferrous Metals

Certificate L2367

Laboratory Sample No. Lab Number

: Q0004K6N Unique Number : 16035808 Test Package : TEST

: WearCheck USA - 501 Madison Ave., Cary, NC 27513 Received : 24 Oct 2023

Diagnosed : 24 Oct 2023 Diagnostician : Wes Davis