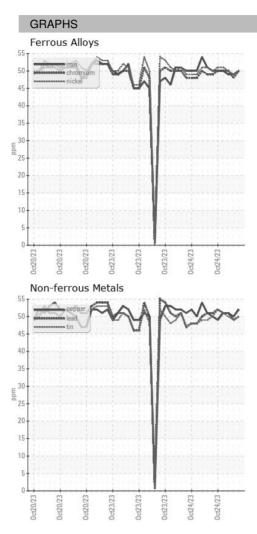

|
| Machine Age        | HR | Client Info |            | 0           | 0           | 0           |
| Oil Age            | HR | Client Info |            | 0           | 0           | 0           |
| Oil Changed        |    | Client Info |            | N/A         | N/A         | N/A         |
| Sample Status      |    |             |            |             |             |             |
| SAMPLE IMAGES      | 6  | method      | limit/base | current     | history1    | history2    |
| Color              |    |             |            | no image    | no image    | no image    |
| Bottom             |    |             |            | no image    | no image    | no image    |

# Area ICP ARCOS-3-S-21/50 Component **Oil** Fluid {not provided} (--- GAL)

DIAGNOSIS



## **OIL ANALYSIS REPORT**





Statements of conformity to specifications are based on the simple acceptance decision rule (JCGM 106:2012)