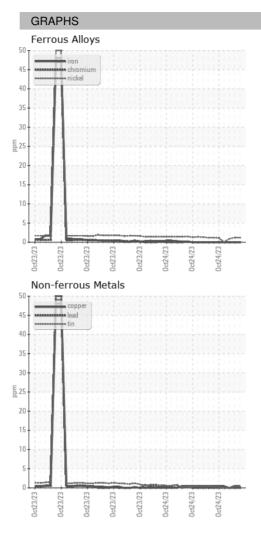

| 24 Oct 2023 | 24 Oct 2023 | 24 Oct 2023 |  |  |
| Machine Age   | HR     | Client Info |            | 0           | 0           | 0           |  |  |
| Oil Age       | HR     | Client Info |            | 0           | 0           | 0           |  |  |
| Oil Changed   |        | Client Info |            | N/A         | N/A         | N/A         |  |  |
| Sample Status |        |             |            |             |             |             |  |  |
| SAMPLE IMAGES | ;      | method      | limit/base | current     | history1    | history2    |  |  |
| Color         |        |             |            | no image    | no image    | no image    |  |  |
| Bottom        |        |             |            | no image    | no image    | no image    |  |  |



## **OIL ANALYSIS REPORT**





Statements of conformity to specifications are based on the simple acceptance decision rule (JCGM 106:2012)