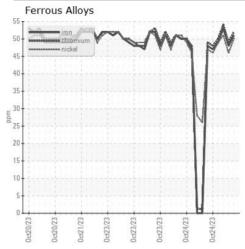

## **GRAPHS**

Laboratory

Sample No. Lab Number

: Q0004K7C Unique Number : 16035883

: WearCheck USA - 501 Madison Ave., Cary, NC 27513 Received : 24 Oct 2023

Diagnosed : 24 Oct 2023 Diagnostician : Wes Davis