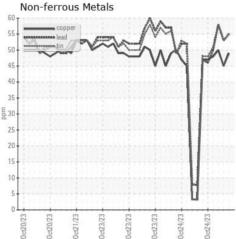

## **GRAPHS**

Laboratory

Sample No. Lab Number

: Q0004K7C Unique Number : 16035883

: WearCheck USA - 501 Madison Ave., Cary, NC 27513 Received : 24 Oct 2023

Diagnosed : 24 Oct 2023 Diagnostician : Wes Davis