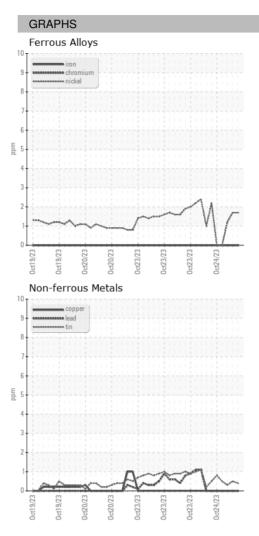

### Sample Rating Trend

#### t2023 0ct2023 0ct2023

| SAMPLE INFORM | IATION | method      | limit/base | current     | history1    | history2    |
|---------------|--------|-------------|------------|-------------|-------------|-------------|
| Sample Date   |        | Client Info |            | 24 Oct 2023 | 24 Oct 2023 | 24 Oct 2023 |
| Machine Age   | HR     | Client Info |            | 0           | 0           | 0           |
| Oil Age       | HR     | Client Info |            | 0           | 0           | 0           |
| Oil Changed   |        | Client Info |            | N/A         | N/A         | N/A         |
| Sample Status |        |             |            |             |             |             |
| SAMPLE IMAGES | ;      | method      | limit/base | current     | history1    | history2    |
| Color         |        |             |            | no image    | no image    | no image    |
| Bottom        |        |             |            | no image    | no image    | no image    |