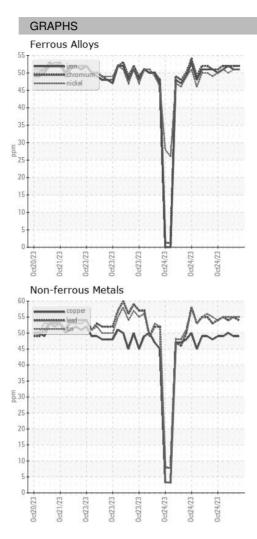

t 2023 |
| Machine Age   | HR     | Client Info |            | 0           | 0           | 0           |
| Oil Age       | HR     | Client Info |            | 0           | 0           | 0           |
| Oil Changed   |        | Client Info |            | N/A         | N/A         | N/A         |
| Sample Status |        |             |            |             |             |             |
| SAMPLE IMAGES |        | method      | limit/base | current     | history1    | history2    |
| Color         |        |             |            | no image    | no image    | no image    |
| Bottom        |        |             |            | no image    | no image    | no image    |

# Area ICP ARCOS-2-S-21/50 Component **Oil** Fluid {not provided} (--- GAL)

DIAGNOSIS



## **OIL ANALYSIS REPORT**





Statements of conformity to specifications are based on the simple acceptance decision rule (JCGM 106:2012)

Page 2 of 2