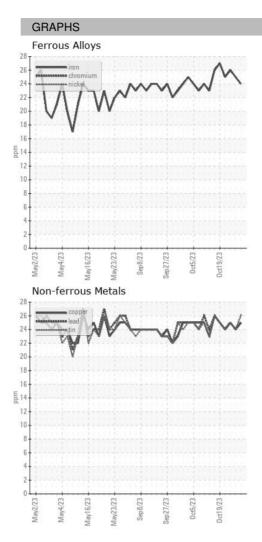

# **ICP** ARCOS-2-STD Mid Component **Oil** Fluid {not provided} (--- GAL)

DIAGNOSIS