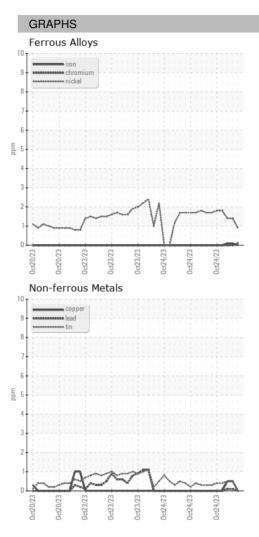

# ARCOS-2-AM/900 {not provided} (--- GAL)

DIAGNOSIS

Area ICP

Component **Oil** Fluid

|                                            | C 1 1 2 2 2 2 2 2 2 2 2 2 2 2 2 2 2 2 2 |
|--------------------------------------------|-----------------------------------------|
|                                            |                                         |
|                                            |                                         |
|                                            |                                         |
|                                            |                                         |
|                                            |                                         |
|                                            |                                         |
|                                            |                                         |
|                                            |                                         |
|                                            |                                         |
|                                            |                                         |
|                                            |                                         |
|                                            |                                         |
|                                            |                                         |
|                                            |                                         |
|                                            | C 1 C C C C C C C C C C C C C C C C C C |
|                                            |                                         |
|                                            |                                         |
|                                            |                                         |
|                                            |                                         |
|                                            |                                         |
|                                            |                                         |
|                                            | concinence concerned                    |
|                                            |                                         |
|                                            |                                         |
|                                            |                                         |
|                                            |                                         |
| li mani mani mani mani mani mani mani m    |                                         |
|                                            |                                         |
|                                            |                                         |
|                                            |                                         |
|                                            |                                         |
| CEREBOLIS CONTRACTOR CONTRACTOR CONTRACTOR |                                         |
|                                            |                                         |
| [1] [1] [1] [1] [1] [1] [1] [1] [1] [1]    |                                         |
|                                            |                                         |
|                                            |                                         |

### t2023 0et2023 0et2023 0et2023 0et2023 0et2023 0et2023 0et2023

| SAMPLE INFORM | IATION | method      | limit/base | current     | history1    | history2    |
|---------------|--------|-------------|------------|-------------|-------------|-------------|
| Sample Date   |        | Client Info |            | 24 Oct 2023 | 24 Oct 2023 | 24 Oct 2023 |
| Machine Age   | HR     | Client Info |            | 0           | 0           | 0           |
| Oil Age       | HR     | Client Info |            | 0           | 0           | 0           |
| Oil Changed   |        | Client Info |            | N/A         | N/A         | N/A         |
| Sample Status |        |             |            |             |             |             |
| SAMPLE IMAGES | 6      | method      | limit/base | current     | history1    | history2    |
| Color         |        |             |            | no image    | no image    | no image    |
| Bottom        |        |             |            | no image    | no image    | no image    |