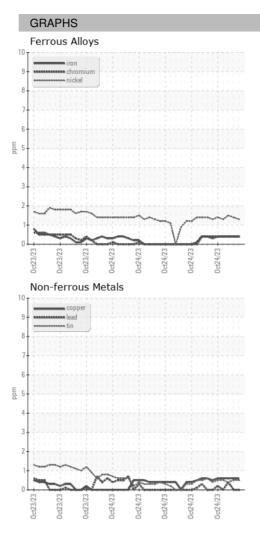

e Date        |    | Client Info |            | 24 Oct 2023 | 24 Oct 2023 | 24 Oct 2023 |
| Machine Age        | HR | Client Info |            | 0           | 0           | 0           |
| Oil Age            | HR | Client Info |            | 0           | 0           | 0           |
| Oil Changed        |    | Client Info |            | N/A         | N/A         | N/A         |
| Sample Status      |    |             |            |             |             |             |
| SAMPLE IMAGES      |    | method      | limit/base | current     | history1    | history2    |
| Color              |    |             |            | no image    | no image    | no image    |
| Bottom             |    |             |            | no image    | no image    | no image    |



## **OIL ANALYSIS REPORT**





Statements of conformity to specifications are based on the simple acceptance decision rule (JCGM 106:2012)

Contact/Location: WCLS CARY NC ? - WEACARQA