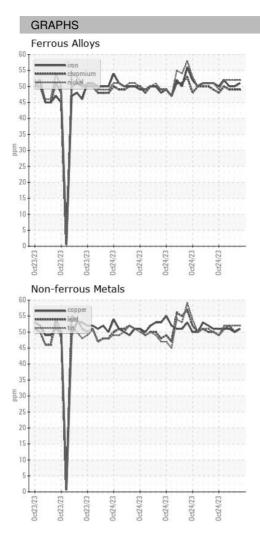

|
| Machine Age        | HR | Client Info |            | 0           | 0           | 0           |
| Oil Age            | HR | Client Info |            | 0           | 0           | 0           |
| Oil Changed        |    | Client Info |            | N/A         | N/A         | N/A         |
| Sample Status      |    |             |            |             |             |             |
| SAMPLE IMAGES      |    | method      | limit/base | current     | history1    | history2    |
| Color              |    |             |            | no image    | no image    | no image    |
| Bottom             |    |             |            | no image    | no image    | no image    |

# Area ICP ARCOS-3-S-21/50 Component **Oil** Fluid {not provided} (--- GAL)

DIAGNOSIS



## **OIL ANALYSIS REPORT**





Report Id: WEACARQA [WUSCAR] Q0004K8U (Generated: 10/29/2023 16:56:23) Rev: 1

1. (010)070-4000

Contact/Location: WCLS CARY NC ? - WEACARQA