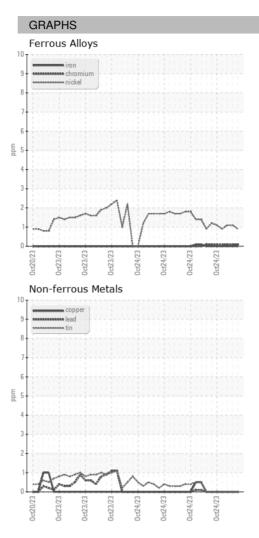

t Info |             | 24 Oct 2023 | 24 Oct 2023 | 24 Oct 2023 |          |
| Machine Age   | HR          | Client Info |             | 0           | 0           | 0        |
| Oil Age HR    |             | Client Info |             | 0           | 0           | 0        |
| Oil Changed   |             | Client Info |             | N/A         | N/A         | N/A      |
| Sample Status |             |             |             |             |             |          |
| SAMPLE IMAGES |             | method      | limit/base  | current     | history1    | history2 |
| Color         |             |             |             | no image    | no image    | no image |
| Bottom        |             |             |             | no image    | no image    | no image |



## **OIL ANALYSIS REPORT**





Statements of conformity to specifications are based on the simple acceptance decision rule (JCGM 106:2012)

F: (919)379-4102 F: (919)379-4050

Contact/Location: WCLS CARY NC ? - WEACARQA