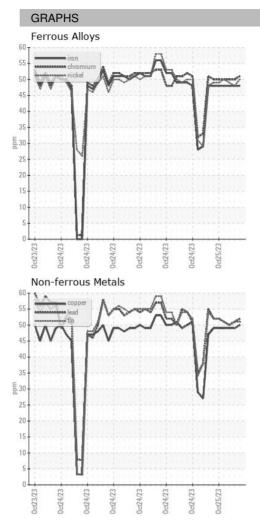

| Machine Age        | HR | Client Info |            | 0           | 0           | 0           |
| Oil Age            | HR | Client Info |            | 0           | 0           | 0           |
| Oil Changed        |    | Client Info |            | N/A         | N/A         | N/A         |
| Sample Status      |    |             |            |             |             |             |
| SAMPLE IMAGES      | 6  | method      | limit/base | current     | history1    | history2    |
| Color              |    |             |            | no image    | no image    | no image    |
| Bottom             |    |             |            | no image    | no image    | no image    |

# Area ICP ARCOS-2-S-21/50 Component **Oil** Fluid

{not provided} (--- GAL)

DIAGNOSIS



## **OIL ANALYSIS REPORT**





Report Id: WEACARQA [WUSCAR] Q0004K98 (Generated: 10/29/2023 16:58:49) Rev: 1

Contact/Location: WCLS CARY NC ? - WEACARQA