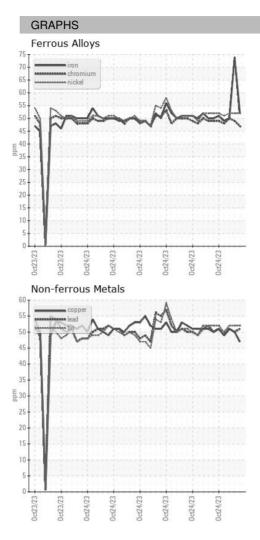

|
| Machine Age        | HR | Client Info |            | 0           | 0           | 0           |
| Oil Age            | HR | Client Info |            | 0           | 0           | 0           |
| Oil Changed        |    | Client Info |            | N/A         | N/A         | N/A         |
| Sample Status      |    |             |            |             |             |             |
| SAMPLE IMAGES      | 6  | method      | limit/base | current     | history1    | history2    |
| Color              |    |             |            | no image    | no image    | no image    |
| Bottom             |    |             |            | no image    | no image    | no image    |

# Area ICP ARCOS-3-S-21/50 Component **Oil** Fluid {not provided} (--- GAL)

DIAGNOSIS



## **OIL ANALYSIS REPORT**





Statements of conformity to specifications are based on the simple acceptance decision rule (JCGM 106:2012)