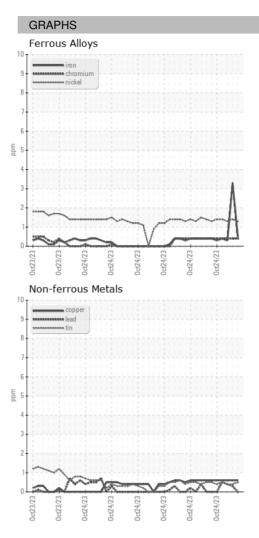

t Info |             | 24 Oct 2023 | 24 Oct 2023 | 24 Oct 2023 |          |
| Machine Age   | HR          | Client Info |             | 0           | 0           | 0        |
| Oil Age HR    |             | Client Info |             | 0           | 0           | 0        |
| Oil Changed   |             | Client Info |             | N/A         | N/A         | N/A      |
| Sample Status |             |             |             |             |             |          |
| SAMPLE IMAGES |             | method      | limit/base  | current     | history1    | history2 |
| Color         |             |             |             | no image    | no image    | no image |
| Bottom        |             |             |             | no image    | no image    | no image |



## **OIL ANALYSIS REPORT**





Statements of conformity to specifications are based on the simple acceptance decision rule (JCGM 106:2012)

F: (919)379-4050

Contact/Location: WCLS CARY NC ? - WEACARQA