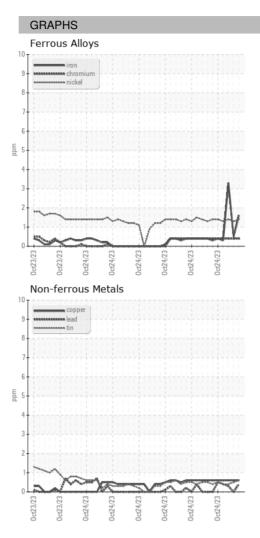

### Sample Rating Trend

#### t2023 0ct2023 0ct2023

| SAMPLE INFORM | IATION | method      | limit/base | current     | history1    | history2    |
|---------------|--------|-------------|------------|-------------|-------------|-------------|
| Sample Date   |        | Client Info |            | 24 Oct 2023 | 24 Oct 2023 | 24 Oct 2023 |
| Machine Age   | HR     | Client Info |            | 0           | 0           | 0           |
| Oil Age       | HR     | Client Info |            | 0           | 0           | 0           |
| Oil Changed   |        | Client Info |            | N/A         | N/A         | N/A         |
| Sample Status |        |             |            |             |             |             |
| SAMPLE IMAGES | ;      | method      | limit/base | current     | history1    | history2    |
| Color         |        |             |            | no image    | no image    | no image    |
| Bottom        |        |             |            | no image    | no image    | no image    |