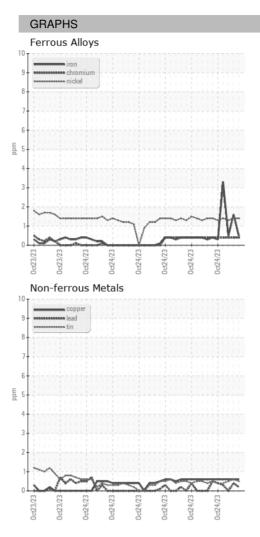

#### Sample Rating Trend

#### Area ICP Machine Id ARCOS-3-AM/900 Component Oil Fluid {not provided} (--- GAL)

DIAGNOSIS

| <br>1111 | <br> |  |  |  |
|----------|------|--|--|--|

### 12023 0ct2023 0ct2023 0ct2023 0ct2023 0ct2023 0ct2023 0ct2023

| SAMPLE INFORM | method      | limit/base  | current     | history1    | history2    |          |
|---------------|-------------|-------------|-------------|-------------|-------------|----------|
| Sample Date   | Client Info |             | 24 Oct 2023 | 24 Oct 2023 | 24 Oct 2023 |          |
| Machine Age   | HR          | Client Info |             | 0           | 0           | 0        |
| Oil Age HR    |             | Client Info |             | 0           | 0           | 0        |
| Oil Changed   |             | Client Info | N/A         |             | N/A         | N/A      |
| Sample Status |             |             |             |             |             |          |
| SAMPLE IMAGES | method      | limit/base  | current     | history1    | history2    |          |
| Color         |             |             |             | no image    | no image    | no image |
| Bottom        |             |             |             | no image    | no image    | no image |