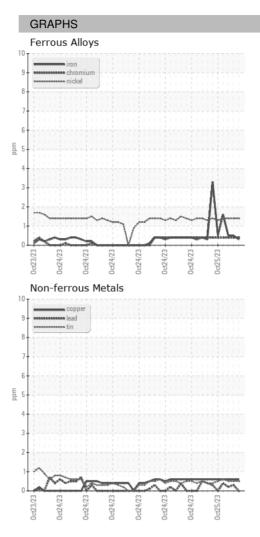

### Sample Rating Trend

#### 0ct2022 +2022 0et202

| SAMPLE INFORMATION |        | method      | limit/base | current     | history1    | history2    |
|--------------------|--------|-------------|------------|-------------|-------------|-------------|
| Sample Date        |        | Client Info |            | 24 Oct 2023 | 24 Oct 2023 | 24 Oct 2023 |
| Machine Age        | HR     | Client Info |            | 0           | 0           | 0           |
| Oil Age            | HR     | Client Info |            | 0           | 0           | 0           |
| Oil Changed        |        | Client Info | N/A        |             | N/A         | N/A         |
| Sample Status      |        |             |            |             |             |             |
| SAMPLE IMAGES      | method | limit/base  | current    | history1    | history2    |             |
| Color              |        |             |            | no image    | no image    | no image    |
| Bottom             |        |             |            | no image    | no image    | no image    |