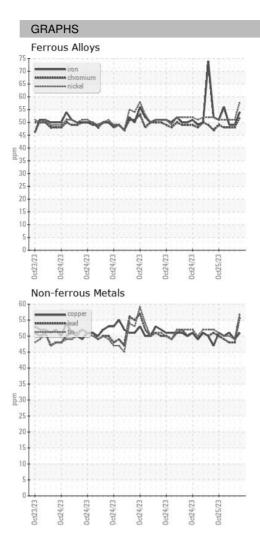

# Area ICP ARCOS-3-S-21/50 Component **Oil** Fluid {not provided} (--- GAL)

DIAGNOSIS