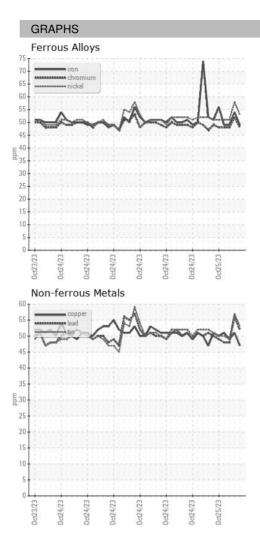

|
| Machine Age        | HR | Client Info |            | 0           | 0           | 0           |
| Oil Age            | HR | Client Info |            | 0           | 0           | 0           |
| Oil Changed        |    | Client Info |            | N/A         | N/A         | N/A         |
| Sample Status      |    |             |            |             |             |             |
| SAMPLE IMAGES      | 6  | method      | limit/base | current     | history1    | history2    |
| Color              |    |             |            | no image    | no image    | no image    |
| Bottom             |    |             |            | no image    | no image    | no image    |

# Area ICP ARCOS-3-S-21/50 Component **Oil** Fluid {not provided} (--- GAL)

DIAGNOSIS



## **OIL ANALYSIS REPORT**





Contact/Location: WCLS CARY NC ? - WEACARQA