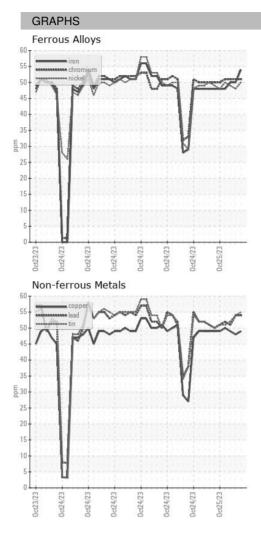

0           | 0           |
| Oil Age            | HR | Client Info |            | 0           | 0           | 0           |
| Oil Changed        |    | Client Info |            | N/A         | N/A         | N/A         |
| Sample Status      |    |             |            |             |             |             |
| SAMPLE IMAGES      |    | method      | limit/base | current     | history1    | history2    |
| Color              |    |             |            | no image    | no image    | no image    |
| Bottom             |    |             |            | no image    | no image    | no image    |

# ARCOS-2-S-21/50 Component **Oil** Fluid {not provided} (--- GAL) DIAGNOSIS

Report Id: WEACARQA [WUSCAR] Q0004KAA (Generated: 10/29/2023 17:08:38) Rev: 1



### **OIL ANALYSIS REPORT**





Statements of conformity to specifications are based on the simple acceptance decision rule (JCGM 106:2012)

Contact/Location: WCLS CARY NC ? - WEACARQA