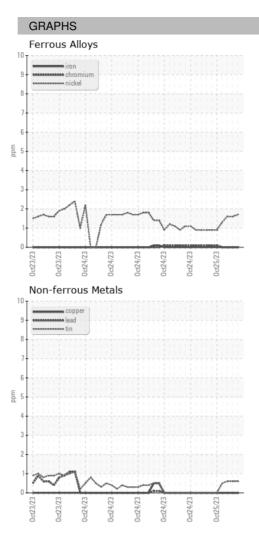

e Date        |    | Client Info |            | 25 Oct 2023 | 25 Oct 2023 | 25 Oct 2023 |
| Machine Age        | HR | Client Info |            | 0           | 0           | 0           |
| Oil Age            | HR | Client Info |            | 0           | 0           | 0           |
| Oil Changed        |    | Client Info |            | N/A         | N/A         | N/A         |
| Sample Status      |    |             |            |             |             |             |
| SAMPLE IMAGES      |    | method      | limit/base | current     | history1    | history2    |
| Color              |    |             |            | no image    | no image    | no image    |
| Bottom             |    |             |            | no image    | no image    | no image    |



## **OIL ANALYSIS REPORT**





Statements of conformity to specifications are based on the simple acceptance decision rule (JCGM 106:2012)

F: (919)379-4050

Contact/Location: WCLS CARY NC ? - WEACARQA