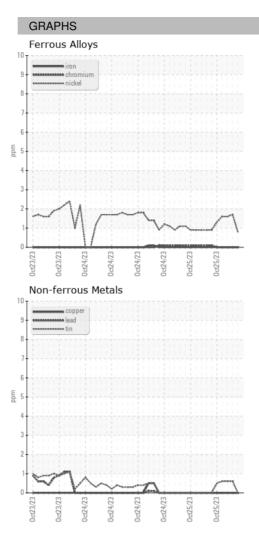

Info |            | 25 Oct 2023 | 25 Oct 2023 | 25 Oct 2023 |
| Machine Age        | HR     | Client Info |            | 0           | 0           | 0           |
| Oil Age            | HR     | Client Info |            | 0           | 0           | 0           |
| Oil Changed        |        | Client Info | N/A        |             | N/A         | N/A         |
| Sample Status      |        |             |            |             |             |             |
| SAMPLE IMAGES      | method | limit/base  | current    | history1    | history2    |             |
| Color              |        |             |            | no image    | no image    | no image    |
| Bottom             |        |             |            | no image    | no image    | no image    |



## **OIL ANALYSIS REPORT**





Report Id: WEACARQA [WUSCAR] Q0004KAO (Generated: 10/29/2023 17:35:48) Rev: 1

Contact/Location: WCLS CARY NC ? - WEACARQA