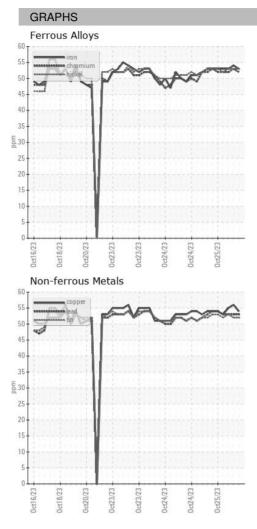

e Date        |    | Client Info |            | 25 Oct 2023 | 25 Oct 2023 | 25 Oct 2023 |
| Machine Age        | HR | Client Info |            | 0           | 0           | 0           |
| Oil Age            | HR | Client Info |            | 0           | 0           | 0           |
| Oil Changed        |    | Client Info |            | N/A         | N/A         | N/A         |
| Sample Status      |    |             |            |             |             |             |
| SAMPLE IMAGES      | 3  | method      | limit/base | current     | history1    | history2    |
| Color              |    |             |            | no image    | no image    | no image    |
| Bottom             |    |             |            | no image    | no image    | no image    |



## **OIL ANALYSIS REPORT**





Statements of conformity to specifications are based on the simple acceptance decision rule (JCGM 106:2012)

Contact/Location: WCLS CARY NC ? - WEACARQA